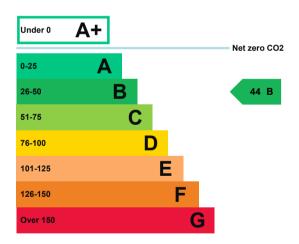

### **Energy rating and score**

This property's current energy rating is B.

Properties get a rating from A+ (best) to G (worst) and a score.

The better the rating and score, the lower your property's carbon emissions are likely to be.

## How this property compares to others

Properties similar to this one could have ratings:

If newly built

16 A

If typical of the existing stock

64 C